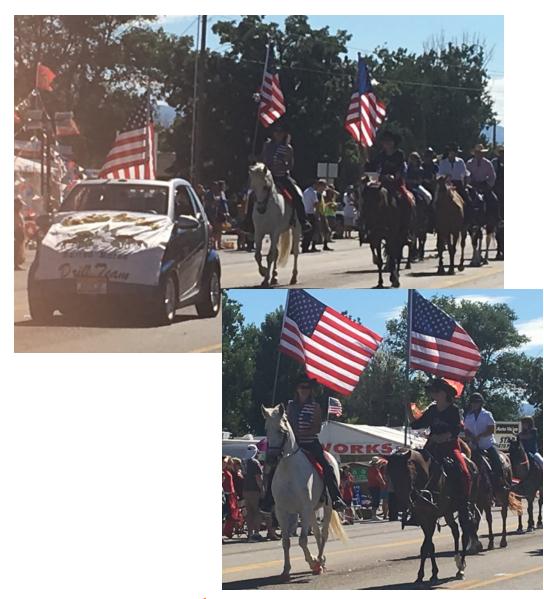

## July 4th parade in STAR - WHATA GREAT SHOWING!

Page 2 of 7

And trust me folks — if MY horse can do this parade (with a flag no less), YOUR horse can do this parade!

I think we had 13 members in all — and a great mimosa party afterwards!