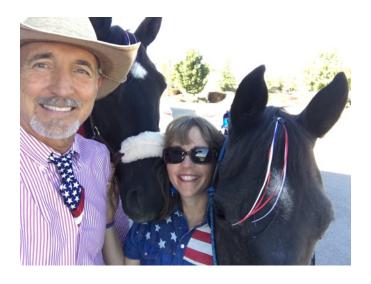

## July 4th parade in STAR - WHATA GREAT SHOWING!

Page 2 of 7

And trust me folks — if MY horse can do this parade (with a flag no less), YOUR horse can do this parade!

I think we had 13 members in all — and a great mimosa party afterwards!