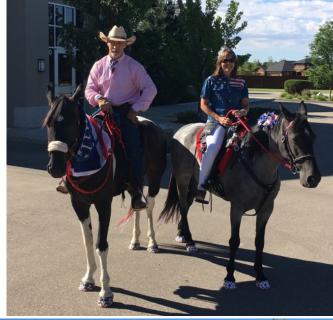

## July 4th parade in STAR - WHATA GREAT SHOWING!

Page 2 of 7

And trust me folks — if MY horse can do this parade (with a flag no less), YOUR horse can do this parade!

I think we had 13 members in all — and a great mimosa party afterwards!