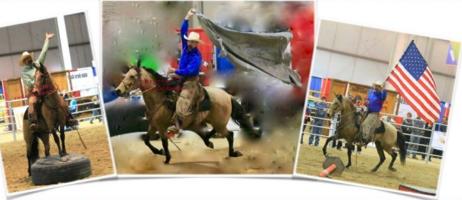

# Classic Western Riding: the Natural Way

# with Lawrance Valdez

Idaho Horse Expo 2 years in a row: Breed Challenge winner

What: Two full days of training on:

When: June 11 & 12, August 13 & 14, Sept. 24 & 25 Where: Birt Arena at 2520 Lewis Lane, Nampa, Idaho

Cost: One day is \$90 (either day) or BOTH days for only \$160.

Auditors: \$30 per day or \$50 for the weekend (and you still get lunch)

Have you wanted to have a better relationship with your horse? Do you want to take your horsemanship skills further? Maybe you just want your horse to be more willing? How about lighter? And happier? These are ALL possible – I guarantee it.

Come join us for two fun days of learning and applying natural horsemanship techniques to your western riding. You'll learn how to communicate clearly with your horse and be a better partner. We'll work on softening, dealing with obstacles, and even some equitation. We work in small groups so you and your horse will get plenty of individual attention.

Questions? MSranchLV@gmail.com 208-300-7039 Registration: JGarro999@gmail.com 208-219-0163

Deposit: \$60 holds your spot!! Don't delay, these fill up fast.

"Lawrance showed me what **this** human needed to do for **that** horse, at that **exact** moment."