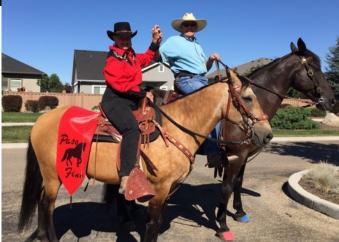

## July 4th parade in STAR - WHATA GREAT SHOWING!

Page 2 of 7

And trust me folks — if MY horse can do this parade (with a flag no less), YOUR horse can do this parade!

I think we had 13 members in all — and a great mimosa party afterwards!