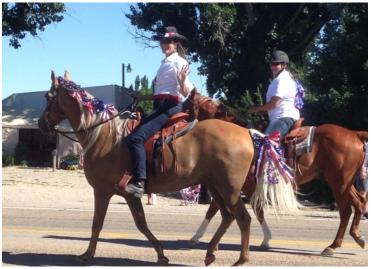

## July 4th parade in STAR - WHATA GREAT SHOWING!

Page 2 of 7

And trust me folks — if MY horse can do this parade (with a flag no less), YOUR horse can do this parade!

I think we had 13 members in all — and a great mimosa party afterwards!