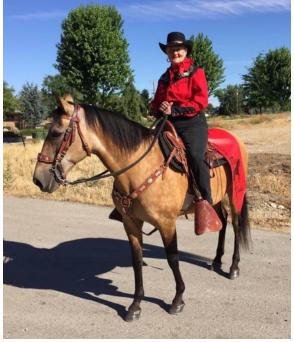

## July 4th parade in STAR - WHATA GREAT SHOWING!

Page 2 of 7

And trust me folks — if MY horse can do this parade (with a flag no less), YOUR horse can do this parade!

I think we had 13 members in all — and a great mimosa party afterwards!