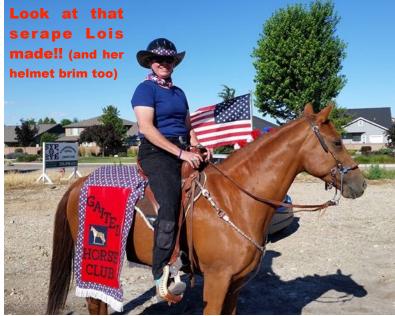

## July 4th parade in STAR - WHATA GREAT SHOWING!

Page 2 of 7

And trust me folks — if MY horse can do this parade (with a flag no less), YOUR horse can do this parade!

I think we had 13 members in all — and a great mimosa party afterwards!