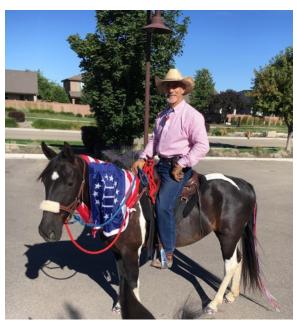

## July 4th parade in STAR - WHATA GREAT SHOWING!

Page 2 of 7

And trust me folks — if MY horse can do this parade (with a flag no less), YOUR horse can do this parade!

I think we had 13 members in all — and a great mimosa party afterwards!