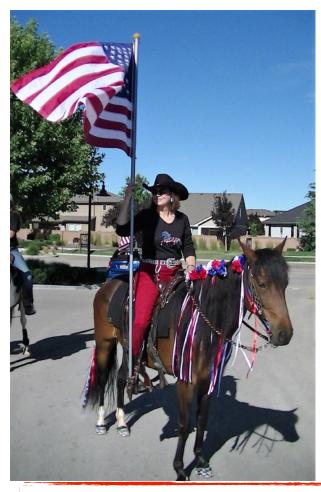

## July 4th parade in STAR - WHATA GREAT SHOWING!

Page 2 of 7

And trust me folks — if MY horse can do this parade (with a flag no less), YOUR horse can do this parade!

I think we had 13 members in all — and a great mimosa party afterwards!