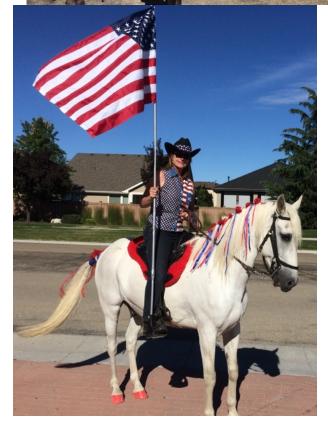

## July 4th parade in STAR - WHATA GREAT SHOWING!

Page 2 of 7

And trust me folks — if MY horse can do this parade (with a flag no less), YOUR horse can do this parade!

I think we had 13 members in all — and a great mimosa party afterwards!